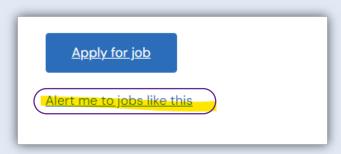

- **3** Once you have set up an alert, you can return to the My Alerts page at any time and make the following changes:
  - See live results
  - Send an email with results in real time
  - Edit your
     preferences
  - Disable the alert
  - Delete the alert.
- 4 You can also create alerts from specific jobs by clicking Alert me to jobs like this.
  - This will create an alert based on the requirements of the posted advertisement.