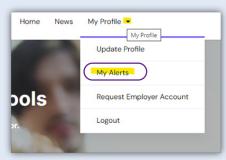

#### Managing your profile

1 At any stage you can make updates to your profile by clicking the My Profile button.

| Home | News | My Profile My Profile    |
|------|------|--------------------------|
|      |      | Update Profile           |
|      |      | My Alerts                |
| ools |      | Request Employer Account |
| Dr.  |      | Logout                   |
|      |      |                          |