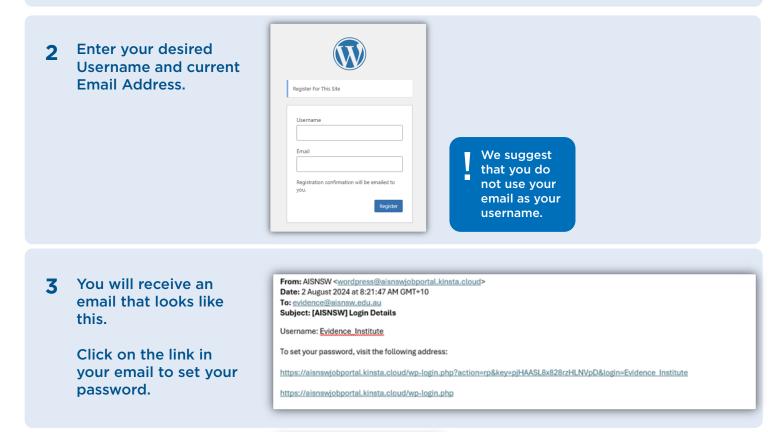

## Creating an account in the recruitED service

1 Click on the register button at the top right-hand side of the window.