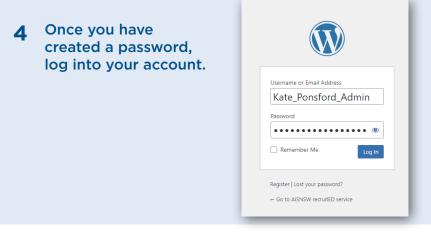

## Creating an account in the recruitED service

1 Click on the register button at the top right-hand side of the window.